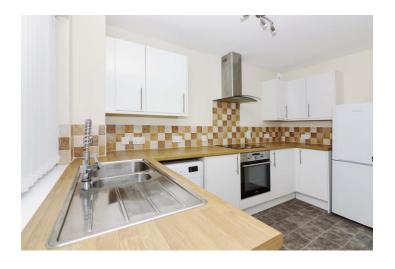

## **Lounge/Kitchen/Diner** 17' 8" x 16' 4" (5.38m x 4.97m)

Double glazed windows and door to rear over looking communal gardens. The kitchen comprises of a matching range of modern wall and base units, a one and half bowl stainless steel sink inset to worktop with a pressure tap, integrated appliances include a fan assisted oven and a 4 ring electric hob with an overhead extractor fan, space is provided for a fridge freezer and a washing machine, vinyl flooring covering kitchen. Opening into lounge/diner which has two electric heaters, a TV point and carpets throughout.