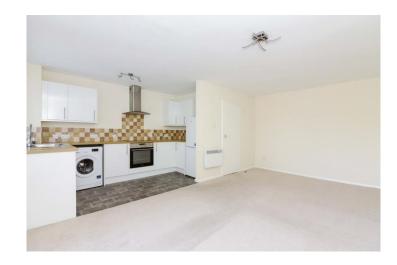

## **Lounge/Kitchen/Diner** 17' 8" x 16' 4" (5.38m x 4.97m)

Double glazed windows and door to rear over looking communal gardens. The kitchen comprises of a matching range of modern wall and base units, a one and half bowl stainless steel sink inset to worktop with a pressure tap, integrated appliances include a fan assisted oven and a 4 ring electric hob with an overhead extractor fan, space is provided for a fridge freezer and a washing machine, vinyl flooring covering kitchen. Opening into lounge/diner which has two electric heaters, a TV point and carpets throughout.