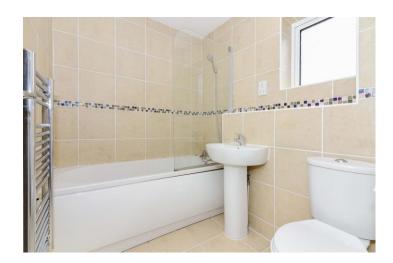

#### **Bathroom**

Frosted double glazed window to front, floor to ceiling tiled walls, panel enclosed bath with an overhead shower and glass shower screen to the side, pedestal wash hand basin with a chrome mixer tap, push flush W/C, chrome heated towel rail and a tiled floor.