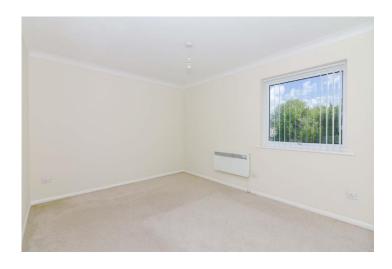

# **Bedroom** 11' 9" x 9' 8" (3.58m x 2.94m)

Double glazed window to side, electric radiator, TV point and carpets.