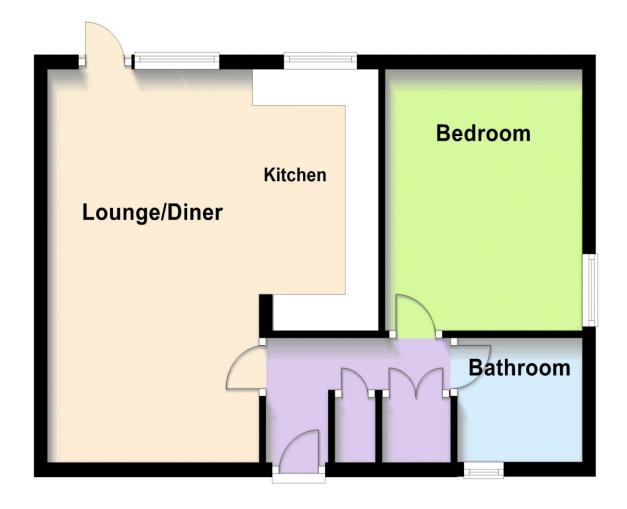

dge freezer and a washing machine, vinyl flooring covering kitchen. Opening into lounge/diner which has two electric heaters, a TV point and carpets throughout.

#### **Bathroom**

Frosted double glazed window to front, floor to ceiling tiled walls, panel enclosed bath with an overhead shower and glass shower screen to the side, pedestal wash hand basin with a chrome mixer tap, push flush W/C, chrome heated towel rail and a tiled floor.

# **Bedroom** 11' 9" x 9' 8" (3.58m x 2.94m)

Double glazed window to side, electric radiator, TV point and carpets.

# **Off Road Parking**

Parking available within the development including visitor spaces

### Lease and Maintenance



Lease in excess of 90 years. Maintenance is £850p/a with ground rent TBC with the lease information.





# Floor Plan